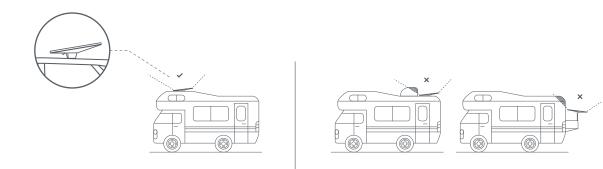

You will also want to ensure your Starlink is mounted in the correct orientation relative to your vehicle as shown below.