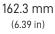

#### 1 | Download the Starlink App

Scan the QR code to download the Starlink App.