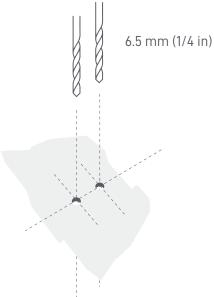

of the sky so it can stay connected with satellites as they move overheard. Objects that obstruct the connection between your Starlink and the satellite will cause service interruptions. Use the obstructions tool in your App to ensure you have selected a suitable mounting location.

You will also want to ensure your Starlink is mounted in the correct orientation relative to your vehicle as shown below.



#### 3 Remove Kickstand

Squeeze the release tab and pull it away from its fixed location.



## 4 | Mark Installation Location

Use the mount as a guide to mark the mounting hole locations. Ensure the proper installation orientation of the mount on your vehicle. The arrow indicated on the mount points towards the front of the vehicle.



Drill holes using a 6.5 mm (1/4 in) drill bit.





#### 6 | Secure Mount to Surface

Insert bolts through the mount and install a washer and sealing washer on the end of each bolt. Insert bolts through the pre-drilled holes and install a nut on the end of each bolt.

Secure the mount to surface. Using a 10 mm deep-welled socket is recommended.



#### 7 | Plug in Cable and Route Through Mobility Mount

Plug the power cable into your Starlink and ensure the cable is fully inserted.

Route the power cable through the opening in the mobility mount and out the front end.



## 8 | Install Mobility Mount

Slide your Starlink into the mount until it clicks into place and ensure the Mobility Mount and Mini are securely attached to your vehicle.



## 9 | Remove Your Starlink

If you need to remove your Starlink, push down on the release tab on