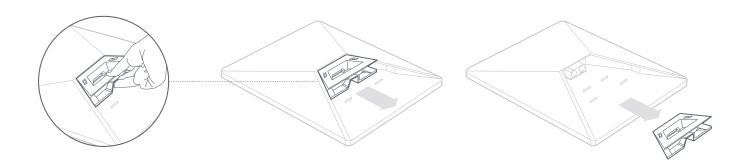

#### 3 Remove Kickstand

Squeeze the release tab and pull it away from its fixed location.