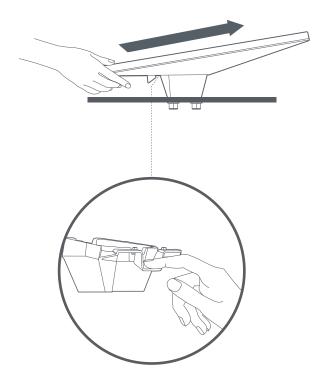

## 9 | Remove Your Starlink

If you need to remove your Starlink, push down on the release tab on the mount while pushing your Starlink away from you.