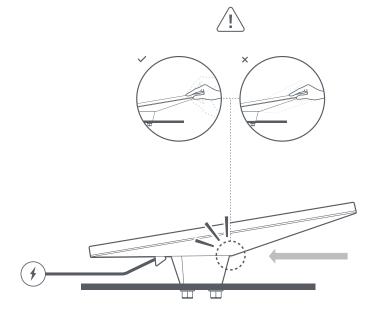

## 8 | Install Mobility Mount

Slide your Starlink into the mount until it clicks into place and ensure the Mobility Mount and Mini are securely attached to your vehicle.