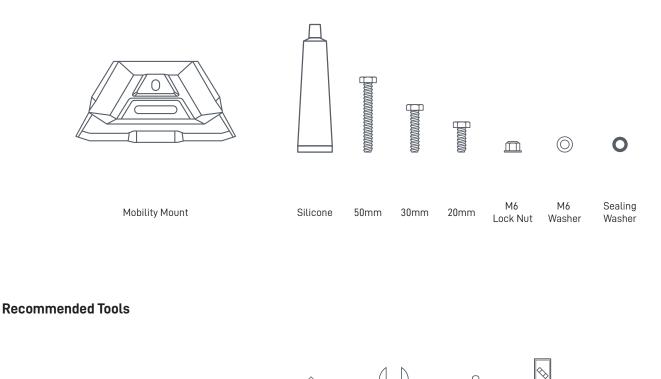

## What's in the Box

Drill / Impact Driver

Drill Bit 6.5 mm (1/4in)

Wrench 10 mm

Pen

(5.51 in)

82.3 mm

55.5 mm (2.19 in)

#### 6 | Secure Mount to Surface

Insert bolts through the mount and install a washer and sealing washer on the end of each bolt. Insert bolts through the pre-drilled holes and install a nut on the end of each bolt.