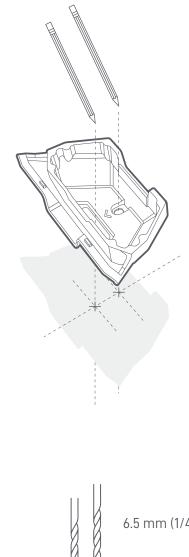

## 4 | Mark Installation Location

Use the mount as a guide to mark the mounting hole locations. Ensure the proper installation orientation of the mount on your vehicle. The arrow indicated on the mount points towards the front of the vehicle.