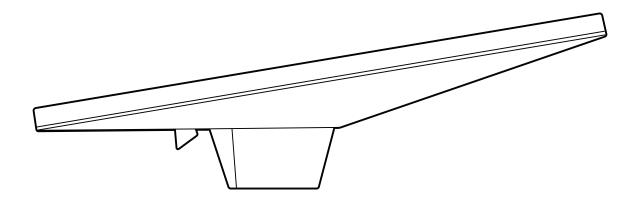

You will also want to ensure your Starlink is mounted in the correct orientation relative to your vehicle as shown below.

## 4 | Mark Installation Location

Use the mount as a guide to mark the mounting hole locations. Ensure the proper installation orientation of the mount on your vehicle. The arrow indicated on the mount points towards the front of the vehicle.