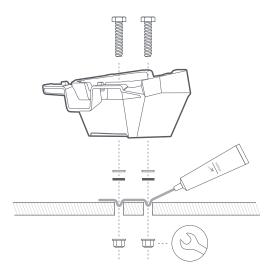

#### 6 | Secure Mount to Surface

Insert bolts through the mount and install a washer and sealing washer on the end of each bolt. Insert bolts through the pre-drilled holes and install a nut on the end of each bolt.

Secure the mount to surface. Using a 10 mm deep-welled socket is recommended.