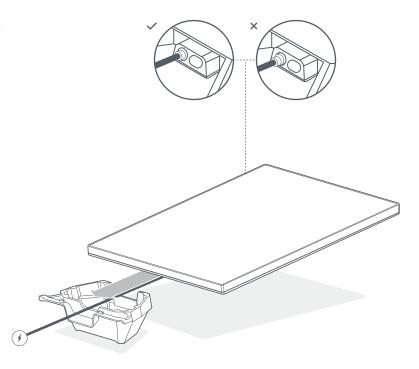

#### 7 | Plug in Cable and Route Through Mobility Mount

Plug the power cable into your Starlink and ensure the cable is fully inserted.

Route the power cable through the opening in the mobility mount and out the front end.